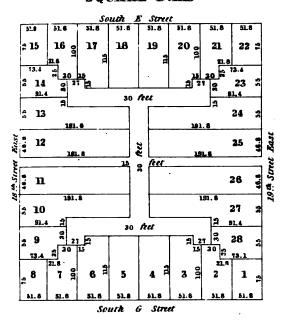

|   |  |
|   |     |     |   |  |

# SQUARE MY1008



# 

# SQUARE Nº1105





# SQUARE M'nor





South & Street







#### SQUARE M?1109



# SQUARE Nº1110



# SQUARE NºIIII









SQUARE Nº1116



SQUARE N'IIIA



| -      |   |   |   |   |   |
|--------|---|---|---|---|---|
|        |   |   | , |   |   |
|        |   |   |   |   |   |
|        |   |   |   |   |   |
|        |   |   |   |   |   |
|        |   |   |   |   |   |
|        |   |   |   | - |   |
| ·<br>- | · |   |   |   |   |
|        |   |   |   | , |   |
|        |   |   |   |   |   |
|        |   |   |   |   | • |
|        |   |   |   |   |   |
|        |   |   | • |   |   |
|        |   | • |   |   |   |
|        |   |   |   |   |   |
|        |   |   |   |   |   |
|        |   |   |   |   |   |

#### SQUARE NºIIIL



#### SQUARE NºIII



# SQUARE Nº1118

|                  | N             | orth l  | Street   |    |              |   |
|------------------|---------------|---------|----------|----|--------------|---|
| - [              | 52            | 51      | 51       | 57 |              |   |
| -                | <b>~</b> 9    | 10      | _n       | 12 | 2.<br>2.     |   |
|                  | \$. 35<br>\$1 |         | <br>     |    | =            |   |
|                  |               | 20      | 20<br>20 | 72 | -            |   |
|                  | 73<br>2 8     | ×       |          | 13 |              |   |
|                  | g 8           |         |          |    | 2            |   |
|                  |               | 03      | 10       | 3  | ┦,           |   |
| 19th Street Bast | _